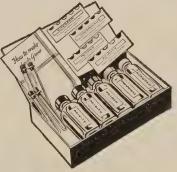

# Double Your Money on Tulips Sold From This

Attractive Display

This beautiful display box, with 500 First Size May-flowering tulips, 50 each of ten named varieties, separately bagged, \$30.00; 1,000 Second Size May-flowering Tulips, 100 each of ten named varieties, separately bagged, and display box, \$45.00, f. o. b. Chicago or New York.

BE ONE of the few dealers who can supply tulips this fall! War has cut off the supply of many chain and department stores and lessened your competition. We cannot supply you with a definite group, as usual, but will send outstanding varieties which your customers will be delighted to buy. This business belongs to the florist, who can supply expert advice to purchasers. Our beautiful display box will be an ornament in any flower shop.

Vaughan's ten-compartment display box, staunchly made of 100 point cardboard printed in brilliant colors, will hold 500 bulbs, 50 each of ten varieties of our selection.

The varieties in this collection will be popular ones. You retail them for \$1.45 per dozen, and your profit equals your investment. After the display box and first collection have been bought, refill orders will be accepted for \$29.50 for 500 bulbs, 50 each of 10 varieties, in bags of 50; or \$58.00 for 1,000 bulbs, 100 each of ten varieties, 50 in the bag. As each compartment in the box holds easily 50 bulbs, it is convenient to transfer the entire bagful to the proper bin when the latter is empty. This prevents mixtures and loss of bulbs.

Tulip Display Box Holding 500 Bulbs, 50 each of 10 Named Varieties

Counter Space Needed, 13x29 Inches.

The display box with its garden design printed in brilliant colors, occupies very little space on your counter. It is an ornament to any store. It solves the problem of offering bulbs for sale in the retail shop, without danger of mixing varieties, and losing stock.